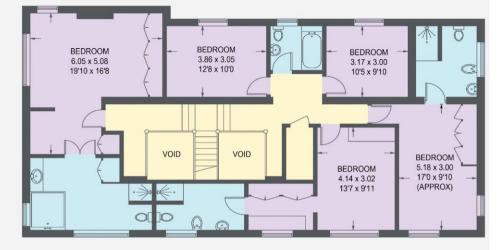

## **52 SCHOOL GREEN LANE**

APPROXIMATE GROSS INTERNAL AREA (INCLUDING GARAGE) GROUND FLOOR = 184.3 SQ M / 1984 SQ FT FIRST FLOOR = 153.3 SQ M / 1650 SQ FT TOTAL = 337.6 SQ M / 3634 SQ FT

GROUND FLOOR (INCLUDING GARAGE) 184.3 SQ M / 1984 SQ FT FIRST FLOOR 153.3 SQ M / 1650 SQ FT

Illustration for identification purposes only, measurements are approximate, not to scale.

IMPORTANT: we would like to inform prospective purchasers that these sales particulars have been prepared as a general guide only. A detailed survey has not been carried out, nor the services, appliances and fittings tested. Room sizes should not be relied upon for furnishing purposes and are approximate. If floor plans are included, they are for guidance only and illustration purposes only and may not be to scale. If there are any important matters likely to affect your decision to buy, please contact us before viewing the property.