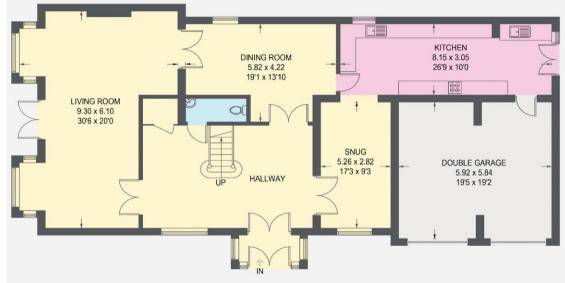

## **52 SCHOOL GREEN LANE**

APPROXIMATE GROSS INTERNAL AREA (INCLUDING GARAGE) GROUND FLOOR = 184.3 SQ M / 1984 SQ FT FIRST FLOOR = 153.3 SQ M / 1650 SQ FT TOTAL = 337.6 SQ M / 3634 SQ FT

GROUND FLOOR (INCLUDING GARAGE) 184.3 SQ M / 1984 SQ FT FIRST FLOOR 153.3 SQ M / 1650 SQ FT

Illustration for identification purposes only, measurements are approximate, not to scale.

IMPORTANT: we would like to inform prospective purchasers that these sales particulars have been prepared as a general guide only. A detailed survey has not been carried out, nor the services, appliances and fittings tested. Room sizes should not be relied upon for furnishing purposes and are approximate. If floor plans are included, they are for guidance only and illustration purposes only and may not be to scale. If there are any important matters likely to affect your decision to buy, please contact us before viewing the property.