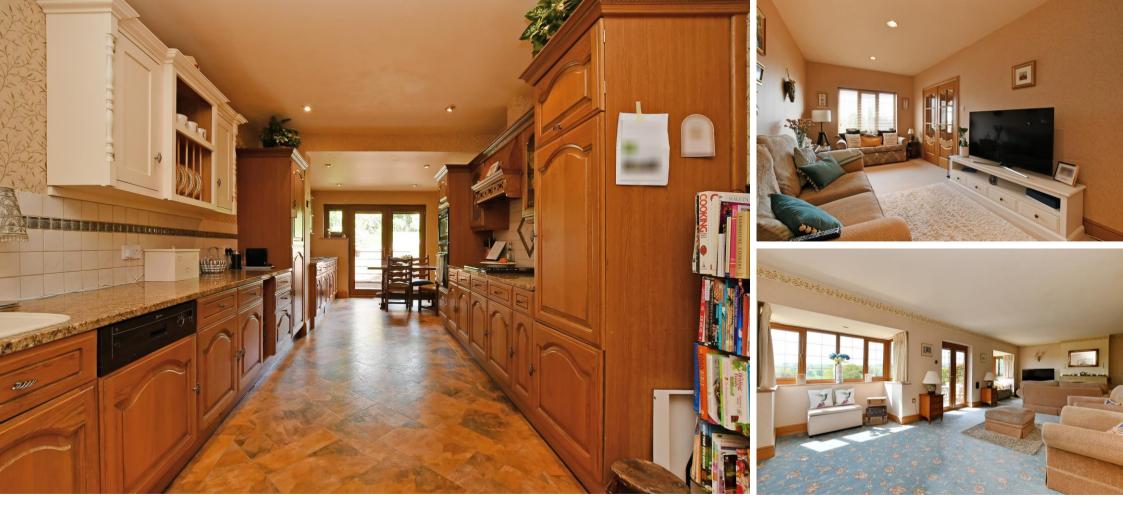

## £1,200,000

A superb, spacious 5 bedroom detached family property. In a stunning location on a lovely corner plot with uninterrupted open, south facing views over the Mayfield Valley. Offering over 3500 sq feet of well designed, light and airy, flexible accommodation arranged over 2 levels, and designed to take advantage of the views from the large living room and most bedrooms. Tastefully presented throughout and deserving of an internal inspection to appreciate the quality of accommodation on offer. On the ground is a spacious and grand entrance hallway with panelled walls and a stunning central staircase. The dining kitchen is well fitted with an extensive range of matching wall and base units, complemented by a granite work surface and including a range of Neff integrated appliances, ample space for a dining table and French doors opening to the rear garden. The snug provides a lovely, sociable family area adjacent to the kitchen. There is a formal dining room and a stunning, light filled living room, with a gas fire providing a focal feature of the room, 2 bay windows and French doors are positioned to take advantage of the superb views of the Mayfield Valley. A cloakroom and w.c complete the ground floor accommodation. On the 1st floor is a galleried landing, and cleverly designed bedroom space. The spacious principal bedroom having fitted wardrobes and uninterrupted open views over the adjoining countryside, hidden doors open into the en-suite bathroom. The second bedroom has a dressing area and en-suite, the third bedroom also has an en-suite, 2 further double bedrooms and a family bathroom complete the 1st floor accommodation. Outside the property occupies a lovely corner plot with superb views over the adjoining Mayfield valley and views towards Fulwood Church and the city centre beyond. There are landscaped gardens to the front and rear. The front garden having a raised patio positioned to take advantage of the view and a level lawn well screened by a mature hedge. The rear garden has a further lawned area, pond