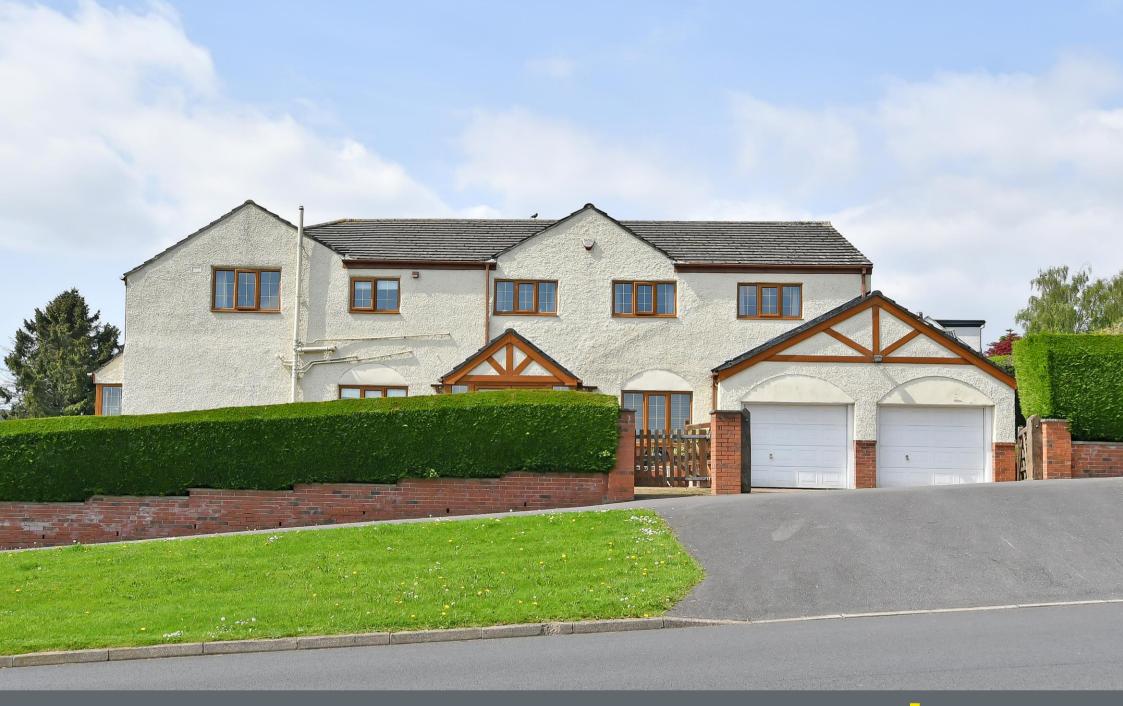

## **Mayfield View**

52 School Green Lane • Fulwood • S10 4GR

## £1,200,000

A superb, spacious 5 bedroom detached family property. In a stunning location on a lovely corner plot with uninterrupted open, south facing views over the Mayfield Valley. Offering over 3500 sq feet of well designed, light and airy, flexible accommodation arranged over 2 levels, and designed to take advantage of the views from the large living room and most bedrooms. Tastefully presented throughout and deserving of an internal inspection to appreciate the quality of accommodation on offer. On the ground is a spacious and grand entrance hallway with panelled walls and a stunning central staircase. The dining kitchen is well fitted with an extensive range of matching wall and base units, complemented by a granite work surface and including a range of Neff integrated appliances, ample space for a dining table and French doors opening to the rear garden. The snug provides a lovely, sociable family area adjacent to the kitchen. There is a formal dining room and a stunning, light filled living room, with a gas fire providing a focal feature of the room, 2 bay windows and French doors are positioned to take advantage of the superb views of the Mayfield Valley. A cloakroom and w.c complete the ground floor accommodation. On the 1st floor is a galleried landing, and cleverly designed bedroom space. The spacious principal bedroom having fitted wardrobes and uninterrupted open views over the adjoining countryside, hidden doors open into the en-suite bathroom. The second bedroom has a dressing area and en-suite, the third bedroom also has an en-suite, 2 further double bedrooms and a family bathroom complete the 1st floor accommodation. Outside the property occupies a lovely corner plot with superb views over the adjoining Mayfield valley and views towards Fulwood Church and the city centre beyond. There are landscaped gardens to the front and rear. The front garden having a raised patio positioned to take advantage of the view and a level lawn well screened by a mature hedge. The rear garden has a further lawned area, pond

- Spacious Family House
- Stunning Views Over Mayfield Valley
- 5 Bedrooms & 4 Bathrooms
- 3 Reception Rooms
- Landscaped Gardens

- Double Garage
- Popular School Catchment
- Viewing Essential
- Freehold
- EPC tbc